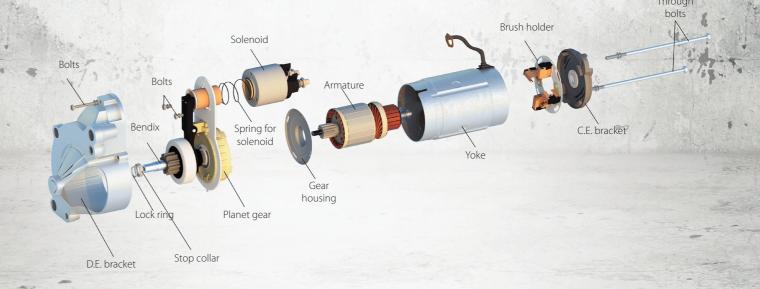

# AS-PL offers more than 3,000 types of starters

for passenger cars, lorries, agricultural machines, boats, motorcycles and for the industrial market.

#### Starter – operating principle:

A starter is a device used to start an internal combustion engine.

Electric starters are the most common.

An electric starter is a direct current motor used to rotate the engine crankshaft and provide a proper rotational speed so as to initiate the engine's operation under its own power. Internal combustion engine starters require the greatest amount of electricity from the battery, however only for a short period while starting the engine.

#### **Tidbit**

An electric starter is necessary as internal combustion engines are unable to start on their own. Therefore, the starter has to rotate the crankshaft several times in order to enable it to start. Born in 1876 in Loundonville, USA, Karol Franklin Kettering was the inventor of the electric starter which replaced the hand crank starter.