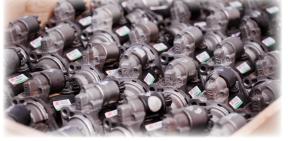

# AS-PL offers more than 3,000 types of starters

for passenger cars, lorries, agricultural machines, boats, motorcycles and for the industrial market.

#### Starter – operating principle:

A starter is a device used to start an internal combustion engine.

Electric starters are the most common.

An electric starter is a direct current motor used to rotate the engine crankshaft and provide a proper rotational speed so as to initiate the engine's operation under its own power. Internal combustion engine starters require the greatest amount of electricity from the battery, however only for a short period while starting the engine.