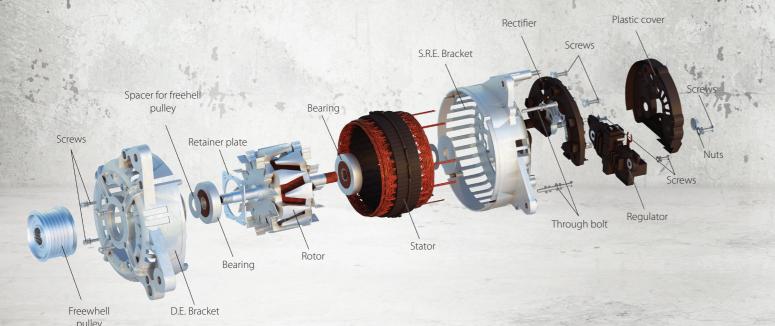

# AS-PL offers more than 3,400 types of alternators for various vehicles:

passenger cars, lorries, agricultural machines, boats, motorcycles and for the industrial market.

#### Alternator - operating principle:

An alternator is an AC used to change mechanical energy into alternating current. Inside an alternator, electric current is produced in stator windings by the rotating magnetic field of a rotor.

It is commonly used in mechanical vehicles as a source of electricity.

Nowadays, alternators are digitally controlled so their quality control requires using state-of-the-art machinery.