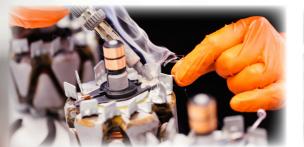

### **REMANUFACTURING**

In response to our customers' demands and continuous development in the automotive industry, the company introduced starter and alternator refurbishing to its range of services.

Current capacity of remanufacturing product assembly equal to around 12 000 pieces per year.

The remanufacturing process consists of a few stages, among others: a preliminary analysis of the condition and classification of the so-called product core, product selection and a final testing.