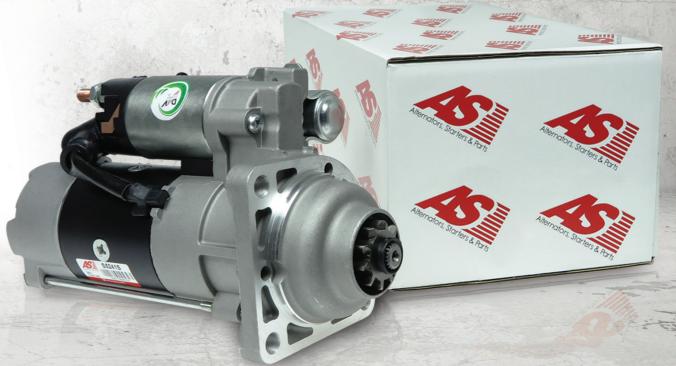

# AS-PL offers more than 3,000 types of starters

for passenger cars, lorries, agricultural machines, boats, motorcycles and for the industrial market.

#### Starter – operating principle:

A starter is a device used to start an internal combustion engine.

Electric starters are the most common.

An electric starter is a direct current motor used to rotate the engine crankshaft and provide a proper rotational speed so as to initiate the engine's operation under its own power. Internal combustion engine starters require the greatest amount of electricity from the battery, however only for a short period while starting the engine.

#### **Tidbit**

An electric starter is necessary as internal combustion engines are unable to start on their own. Therefore, the starter has to rotate the crankshaft several times in order to enable it to start. Born in 1876 in Loundonville, USA, Karol Franklin Kettering was the inventor of the electric starter which replaced the hand crank starter.