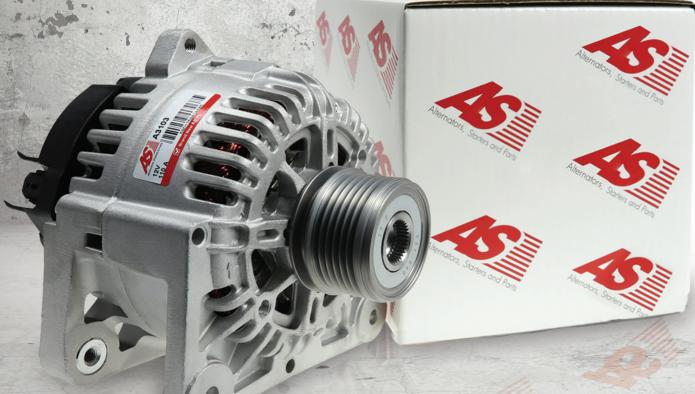

# AS-PL offers more than 3,400 types of alternators for various vehicles:

passenger cars, lorries, agricultural machines, boats, motorcycles and for the industrial market.

#### Alternator - operating principle:

An alternator is an AC used to change mechanical energy into alternating current. Inside an alternator, electric current is produced in stator windings by the rotating magnetic field of a rotor.

It is commonly used in mechanical vehicles as a source of electricity.

Nowadays, alternators are digitally controlled so their quality control requires using state-of-the-art machinery.