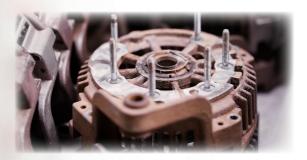

# AS-PL offers more than 3,400 types of alternators for various vehicles:

passenger cars, lorries, agricultural machines, boats, motorcycles and for the industrial market.

#### Alternator - operating principle:

An alternator is an AC used to change mechanical energy into alternating current. Inside an alternator, electric current is produced in stator windings by the rotating magnetic field of a rotor.

It is commonly used in mechanical vehicles as a source of electricity.

Nowadays, alternators are digitally controlled so their quality control requires using state-of-the-art machinery.