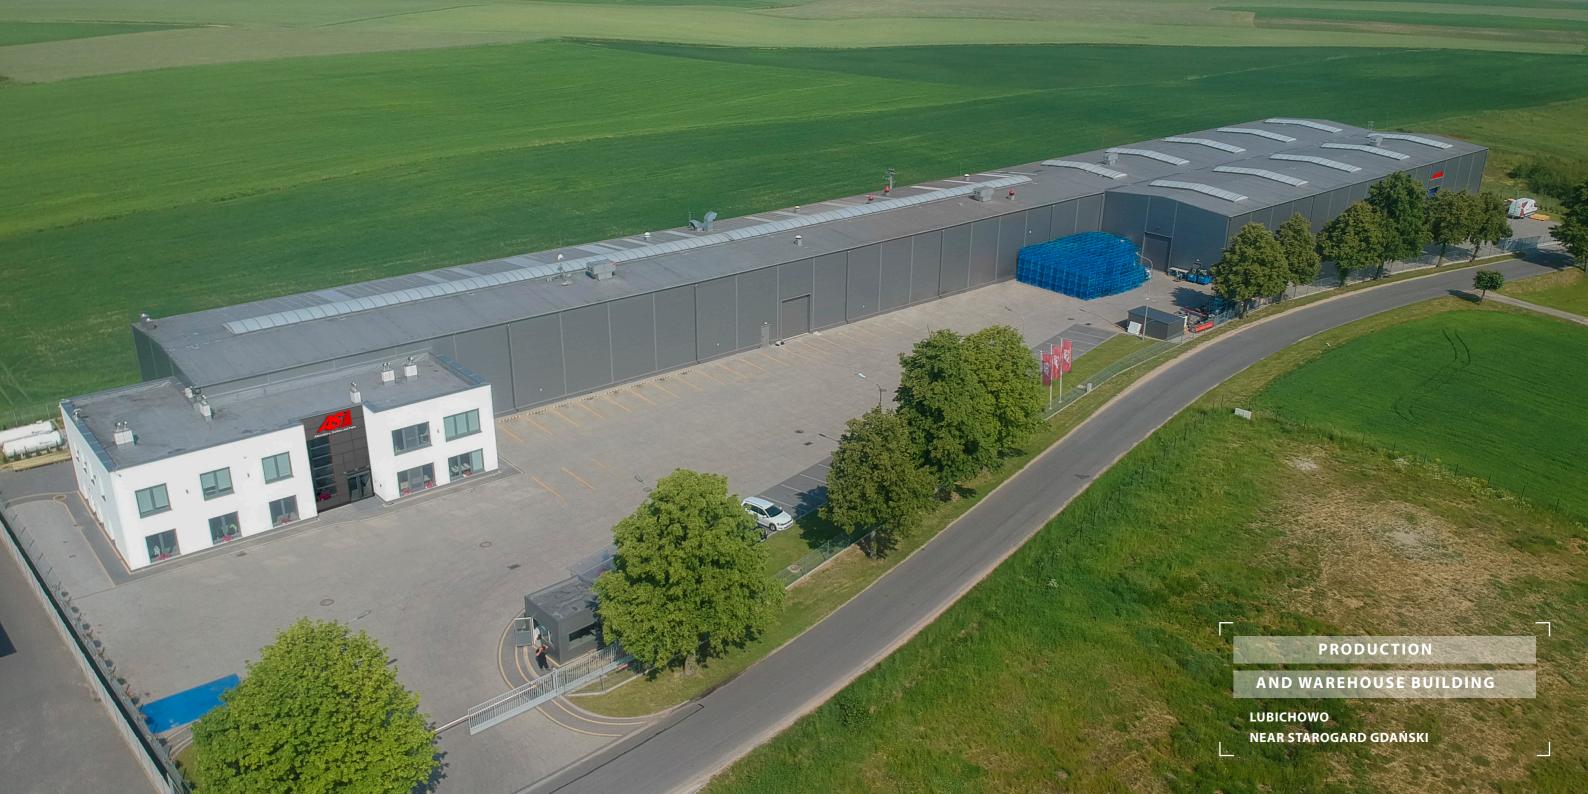

2016 the opening of a Production Plant and warehouse space of 5000 m<sup>2</sup> in Lubichowo, near Starogard Gdański

In **2016**, a modern facility was built in Lubichowo near Starogard Gdański. It houses state-of-the-art production lines and a warehouse with nearly 5000 m² of storage and administrative space. The building features innovative solutions and specialist machinery supplied by Canadian D&V Electronics (ST-16, ST-24, ST-116, ALT-98, ALT-198) and Dutch Motoplat. These testing machines were purchased in order to control and improve the quality of AS-PL's products.

#### **Production Plant:**

AS-PL Sp. z o.o. ul. Słoneczna 53 83-240 Lubichowo Poland

Tel.: +48 58 304 12 85

info@as-pl.com

as-pl.com

©2021 AS-PL Sp. z o.o.

All copyrights reserved. Reproduction of a part or all of the contents of this document without the prior written permission of the copyright owner is prohibited. The information included in this document is not an offer or a contract in any form. They are deemed as genuine and can be changed without notification. The publisher shall not bear responsibility for any consequences resulting from the use of this information.